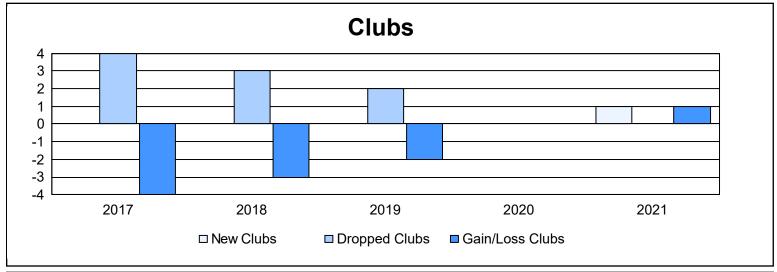

District 19 D As of June 2021 Cumulative

| Year      | New<br>Clubs | Dropped<br>Clubs | Gain/<br>Loss<br>Clubs | New<br>Members | Charter<br>Members | Reinstate<br>Members | Transfer<br>Members | Total<br>Member<br>Added | Total<br>Members<br>Dropped | Gain/<br>Loss<br>Members |
|-----------|--------------|------------------|------------------------|----------------|--------------------|----------------------|---------------------|--------------------------|-----------------------------|--------------------------|
| 2016-2017 | 0            | 4                | -4                     | 150            | 0                  | 6                    | 22                  | 178                      | 233                         | -55                      |
| 2017-2018 | 0            | 3                | -3                     | 118            | 0                  | 5                    | 14                  | 137                      | 249                         | -112                     |
| 2018-2019 | 0            | 2                | -2                     | 99             | 1                  | 7                    | 2                   | 109                      | 180                         | -71                      |
| 2019-2020 | 0            | 0                | 0                      | 96             | 0                  | 8                    | 11                  | 115                      | 156                         | -41                      |
| 2020-2021 | 1            | 0                | 1                      | 55             | 17                 | 11                   | 9                   | 92                       | 159                         | -67                      |
| Average   | 0            | 2                | -2                     | 104            | 4                  | 7                    | 12                  | 126                      | 195                         | -69                      |